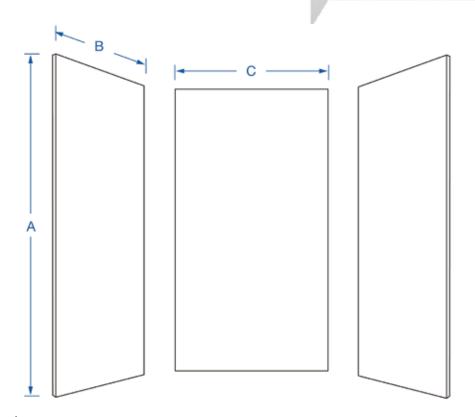

## 3PC Shower Wall Kit - Smooth

| Model     | Α   | В   | C   |
|-----------|-----|-----|-----|
| 363696-SM | 96" | 36" | 36" |
| 366296-SM | 96" | 36" | 62" |
| 484896-SM | 96" | 48" | 48" |

## SM = Smooth

Wall Kits come with two side wall panels and one back wall panel. Corner moldings and soap dishes sold separately.