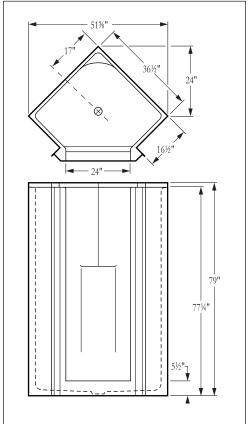

Dimensions may vary  $\pm \frac{1}{4}$  inch. Please check unit before installation. Note:

Does not meet

I.A.P.M.O.

minimum size

requirements.

Check local codes.

## FLORESTONE MODEL 39-4W FIBERGLASS SHOWER

36½" x 36½" x 79" Weight: 152 lbs.